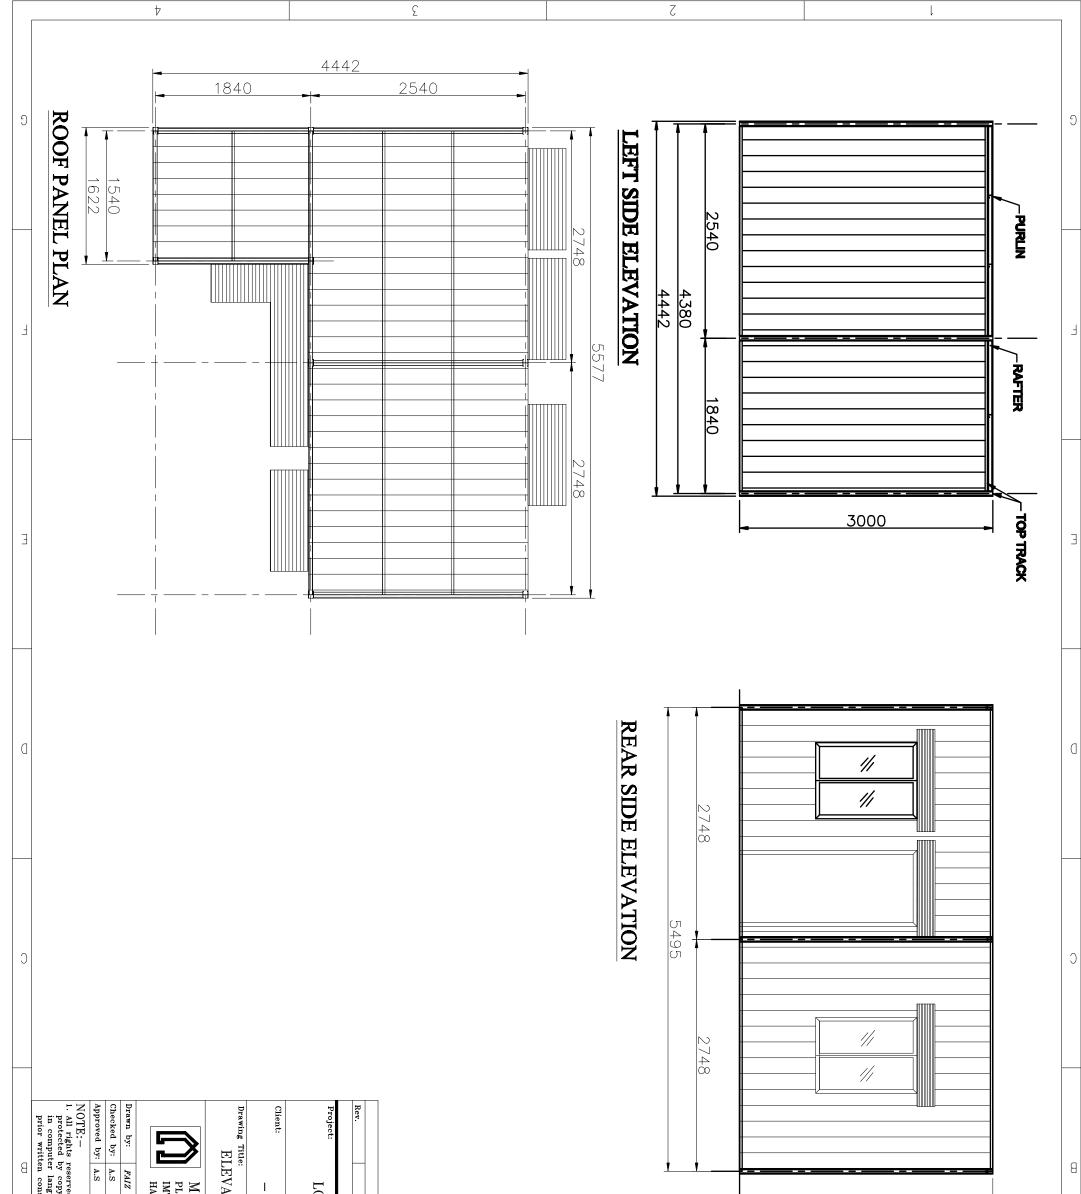

## **TECHNICAL SPECIFICATIONS FOR LOW COST HOUSING**

## (OPTION 1)

<u>Structural frame work</u>: The building frame will be provided as per the design and drawing attached.

<u>Walls</u>: All walls will be 30mm PUF sandwich panels in 4mm thick cement boards interlocked with 'H' profile.

**Roof:** 25mm thick PUF corrugated profile roof panels with 0.4mm PPGI sheets on top. For bottom, 4mm thick cement boards will be used.

**Doors:** Pressed steel doors in 1.25mm thick C.R. frame. Door leaf will be 19mm ply board with Al drop.

Windows: M.S. steel windows will be provided along with 4mm thick glass.

**Painting**: External walls would be given 2 coats of synthetic enamel over a coat of cement primer, whereas, all internal walls will be painted with 2 coats of OBD over a coat of cement primer.

**<u>Electricals</u>**: Electrical points and wiring will be provided in the shelter that will be fit for purpose.

| G Т П О О О |  |
|-------------|--|
|-------------|--|

|                                                                                                                                                                                                                                                                                                                                                                                                                                                                                                                                                                                                                                                                           | 1 |
|---------------------------------------------------------------------------------------------------------------------------------------------------------------------------------------------------------------------------------------------------------------------------------------------------------------------------------------------------------------------------------------------------------------------------------------------------------------------------------------------------------------------------------------------------------------------------------------------------------------------------------------------------------------------------|---|
| RAFTER                                                                                                                                                                                                                                                                                                                                                                                                                                                                                                                                                                                                                                                                    |   |
|                                                                                                                                                                                                                                                                                                                                                                                                                                                                                                                                                                                                                                                                           | 2 |
|                                                                                                                                                                                                                                                                                                                                                                                                                                                                                                                                                                                                                                                                           | 5 |
| Rev. Description Name Checked Date   REVISIONS   Project:   LOHIYA GRAMIN AVAS YOJNA   Client:   Drawing Title:   PLAN & SECTION DETAIL   MODERN PREFAB SYSTEM Pvt. Ltd   PLOT NO.270,271.273,274, SECTORS-7   IMT MANESAR,GURGAON-122050   HARYANA   Drawn by: FAIZ   Scale: Date: 16.09.2013   SHEET: SH 1 OF 2   Checked by: A.S   MPS/2013/AVAS AVAS-GA.01   RO   NOTE: - 1. All rights reserved. This drawing contains proprietary information which is protected by copyright. No part of this drawing may be reproduced, translated in computer language, or transmitted in any form whatsoever without the prior written consent of MODERN PREFAB SYSTEM Pvt. Ltd | 4 |