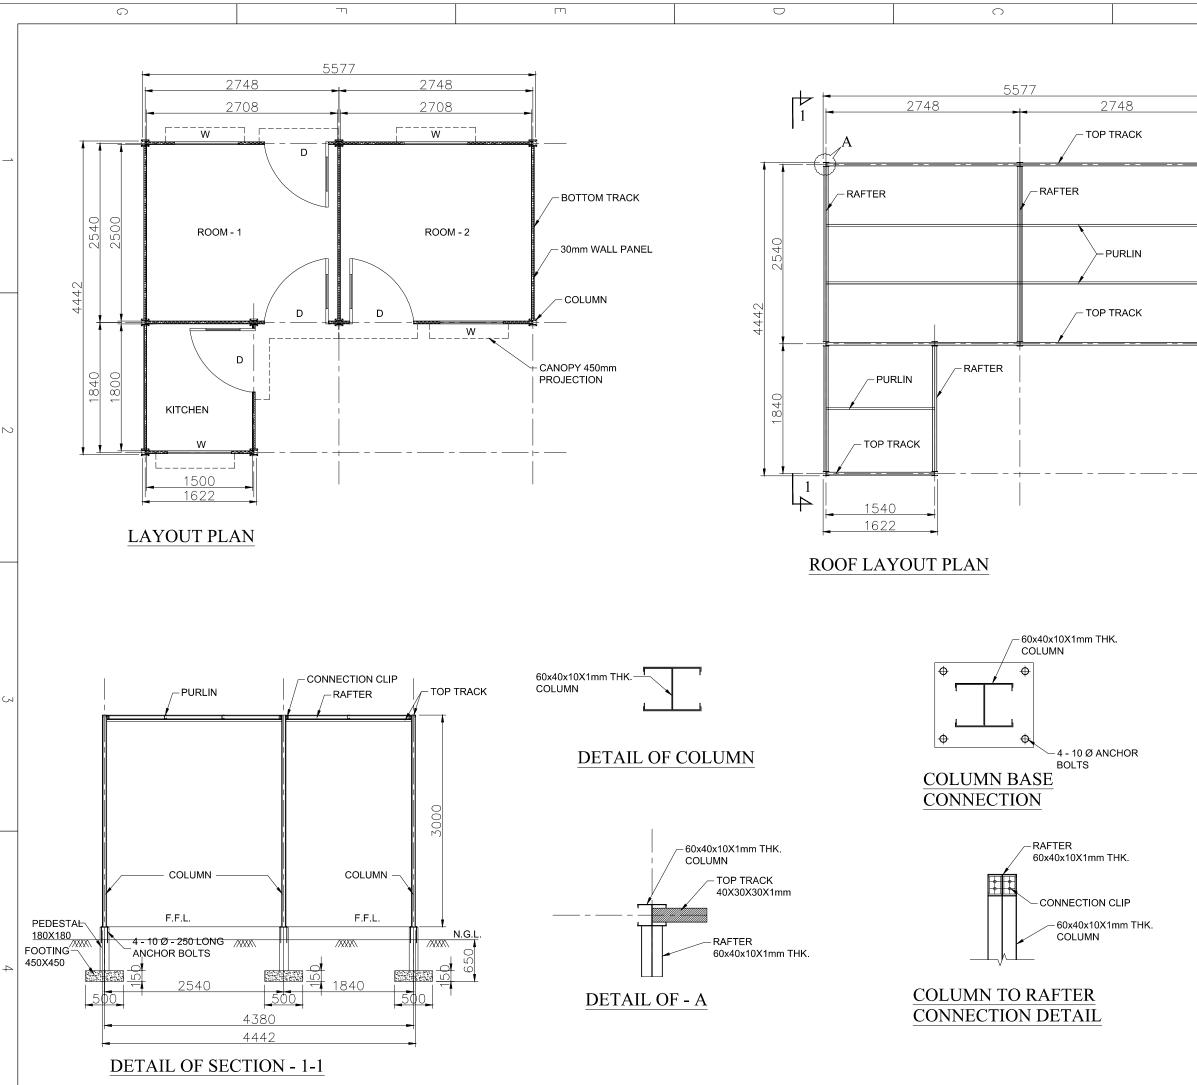

## **TECHNICAL SPECIFICATIONS FOR LOW COST HOUSING**

## (OPTION 1)

<u>Structural frame work</u>: The building frame will be provided as per the design and drawing attached.

<u>Walls</u>: All walls will be 30mm PUF sandwich panels in 4mm thick cement boards interlocked with 'H' profile.

**Roof:** 25mm thick PUF corrugated profile roof panels with 0.4mm PPGI sheets on top. For bottom, 4mm thick cement boards will be used.

**Doors:** Pressed steel doors in 1.25mm thick C.R. frame. Door leaf will be 19mm ply board with Al drop.

Windows: M.S. steel windows will be provided along with 4mm thick glass.

**Painting**: External walls would be given 2 coats of synthetic enamel over a coat of cement primer, whereas, all internal walls will be painted with 2 coats of OBD over a coat of cement primer.

**<u>Electricals</u>**: Electrical points and wiring will be provided in the shelter that will be fit for purpose.

| G Т П О О О |  |
|-------------|--|
|-------------|--|

|                                                                                                                                                                                                                                                                                                                                                                                                                                                                                                                                                                                                                                                                           | 1 |
|---------------------------------------------------------------------------------------------------------------------------------------------------------------------------------------------------------------------------------------------------------------------------------------------------------------------------------------------------------------------------------------------------------------------------------------------------------------------------------------------------------------------------------------------------------------------------------------------------------------------------------------------------------------------------|---|
| RAFTER                                                                                                                                                                                                                                                                                                                                                                                                                                                                                                                                                                                                                                                                    |   |
|                                                                                                                                                                                                                                                                                                                                                                                                                                                                                                                                                                                                                                                                           | 2 |
|                                                                                                                                                                                                                                                                                                                                                                                                                                                                                                                                                                                                                                                                           | 5 |
| Rev. Description Name Checked Date   REVISIONS   Project:   LOHIYA GRAMIN AVAS YOJNA   Client:   Drawing Title:   PLAN & SECTION DETAIL   MODERN PREFAB SYSTEM Pvt. Ltd   PLOT NO.270,271.273,274, SECTORS-7   IMT MANESAR,GURGAON-122050   HARYANA   Drawn by: FAIZ   Scale: Date: 16.09.2013   SHEET: SH 1 OF 2   Checked by: A.S   MPS/2013/AVAS AVAS-GA.01   RO   NOTE: - 1. All rights reserved. This drawing contains proprietary information which is protected by copyright. No part of this drawing may be reproduced, translated in computer language, or transmitted in any form whatsoever without the prior written consent of MODERN PREFAB SYSTEM Pvt. Ltd | 4 |